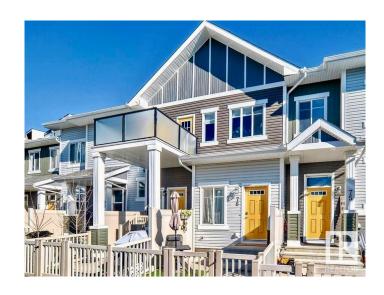

## \$259,900 - 76 2905 141 Street, Edmonton

MLS® #E4432464

## \$259,900

2 Bedroom, 1.00 Bathroom, 816 sqft Condo / Townhouse on 0.00 Acres

Chappelle Area, Edmonton, AB

Welcome to this beautiful and versatile open-concept townhome. This near-perfect condition home includes a spacious living room, modern kitchen with island, 2 bedrooms, bathroom, and lots of room for storage space. Some high-quality finishes include an updated entrance glass rail, stainless steel appliances, and laminate flooring. There's also main-level laundry, a private front yard, an attached 2-car tandem garage and plus low condo fees! You will be close to a beautiful golf course and also have access to Chappelle Gardens exclusive amenities, recreation centre, skating rink, etc. Conveniently walking distance from serene ponds, community gardens, and walking paths, plus easy access to schools, public transit & Henday. This is a great investment and listed to sell!

## **Community Information**

Address 76 2905 141 Street

Area Edmonton

Subdivision Chappelle Area

City Edmonton
County ALBERTA

Province AB

Postal Code T6W 3M4

**Amenities** 