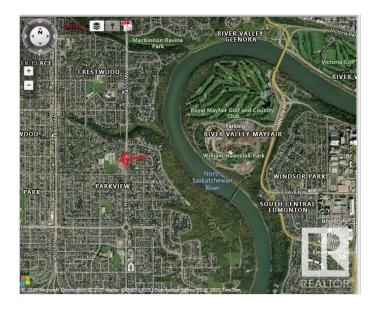

#### \$600,000

0 Bedroom, 0.00 Bathroom, Single Family on 0.00 Acres

Parkview, Edmonton, AB

This 600 SQM corner lot in the heart of Parkview offers exceptional potential for future development. The seller has rezoned it to Small-Medium Scale Transition Residential Zone, allowing for residential developments up to four storeys, including row housing and multi-unit housing. Single detached, semi-detached, and duplex homes are only permitted as part of a larger multi-unit project. The zoning provides a transition between small-scale and larger-scale residential developments, while also allowing limited community and commercial spaces to serve local residents. Parkview is one of Edmonton's most desirable communities. offering tree-lined streets, spacious lots, and stunning ravine views just minutes from downtown. With a strong sense of community, local shops, parks, and river valley trails, it is an ideal place to live. The neighborhood is served by Parkview School (K-9) and St. Rose Junior High, making it a perfect location for families seeking urban convenience with natural beauty.

9115 143 St-Location

04/22/2024

9115 143 St-Location

### **Community Information**

Address 9115 143 St

Area Edmonton

Subdivision Parkview

City Edmonton

County ALBERTA

Province AB

Postal Code T5R 0P5