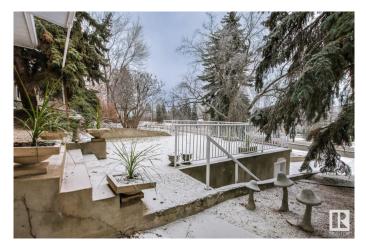

# **Community Information**

| Address<br>Area<br>Subdivision<br>City<br>County<br>Province | 7814 Buena Vista Road<br>Edmonton<br>Laurier Heights<br>Edmonton<br>ALBERTA<br>AB                                                                                                               |
|--------------------------------------------------------------|-------------------------------------------------------------------------------------------------------------------------------------------------------------------------------------------------|
| Postal Code                                                  | T5R 5R4                                                                                                                                                                                         |
| Amenities                                                    |                                                                                                                                                                                                 |
| Amenities                                                    | Air Conditioner, Bar, Carbon Monoxide Detectors, Deck, Detectors<br>Smoke, Hot Water Natural Gas, No Animal Home, No Smoking Home,<br>Patio, Walkout Basement, Wet Bar                          |
| Parking Spaces                                               | 4                                                                                                                                                                                               |
| Parking                                                      | Double Garage Detached                                                                                                                                                                          |
| Interior                                                     |                                                                                                                                                                                                 |
| Interior Features                                            | ensuite bathroom                                                                                                                                                                                |
| Appliances                                                   | Air Conditioning-Central, Dishwasher-Built-In, Garage Opener,<br>Oven-Built-In, Oven-Microwave, Refrigerator, Stacked Washer/Dryer,<br>Stove-Countertop Electric, Window Coverings, See Remarks |
| Heating                                                      | Forced Air-2, Natural Gas                                                                                                                                                                       |
| Fireplace                                                    | Yes                                                                                                                                                                                             |
| Fireplaces                                                   | Brick Facing, Stone Facing                                                                                                                                                                      |
| Stories                                                      | 2                                                                                                                                                                                               |
| Has Basement                                                 | Yes                                                                                                                                                                                             |
| Basement                                                     | Full, Finished                                                                                                                                                                                  |
| Exterior                                                     |                                                                                                                                                                                                 |
| Exterior                                                     | Wood                                                                                                                                                                                            |

| Exterior Features | Environmental Reserve, Hillside, Landscaped, No Through Road, Public Transportation, River Valley View, Schools, Shopping Nearby, Sloping Lot, Treed Lot, View City, See Remarks |
|-------------------|----------------------------------------------------------------------------------------------------------------------------------------------------------------------------------|
| Roof              | Asphalt Shingles                                                                                                                                                                 |
| Construction      | Wood                                                                                                                                                                             |
| Foundation        | Concrete Perimeter                                                                                                                                                               |