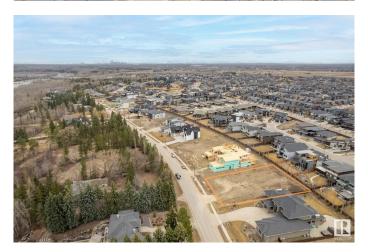

### \$875,000

0 Bedroom, 0.00 Bathroom, Single Family on 0.00 Acres

Windermere, Edmonton, AB

Welcome to Windermere Drive! A rare offering of one of the last remaining estate lots in prestigious Windermere. Boarding the amazing River Valley, this magnificent southeast backing lot features 20,631 sq/ft (.47 acres) 101ft frontage x 188ft depth x 117ft rear with a 82ft building pocket. Design and build your custom home with your choice of builder and house style. Surrounded with all the luxury amenities Windermere has to offer from Golf Courses, Shopping, Restaurants, Theaters, Schools and so much more. Your dream location awaits!