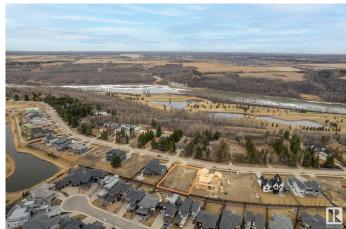

### \$875,000

0 Bedroom, 0.00 Bathroom, Single Family on 0.00 Acres

Windermere, Edmonton, AB

Welcome to Windermere Drive! A rare offering of one of the last remaining estate lots in prestigious Windermere. Boarding the amazing River Valley, this magnificent southeast backing lot features 20,631 sq/ft (.47 acres) 101ft frontage x 188ft depth x 117ft rear with a 82ft building pocket. Design and build your custom home with your choice of builder and house style. Surrounded with all the luxury amenities Windermere has to offer from Golf Courses, Shopping, Restaurants, Theaters, Schools and so much more. Your dream location awaits!