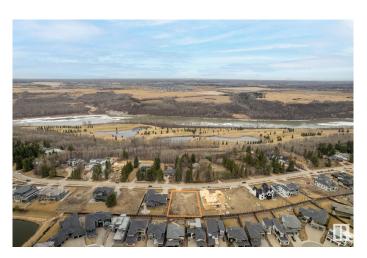

### \$875,000

0 Bedroom, 0.00 Bathroom, Single Family on 0.00 Acres

Windermere, Edmonton, AB

Welcome to Windermere Drive! A rare offering of one of the last remaining estate lots in prestigious Windermere. Boarding the amazing River Valley, this magnificent southeast backing lot features 20,631 sq/ft (.47 acres) 101ft frontage x 188ft depth x 117ft rear with a 82ft building pocket. Design and build your custom home with your choice of builder and house style. Surrounded with all the luxury amenities Windermere has to offer from Golf Courses, Shopping, Restaurants, Theaters, Schools and so much more. Your dream location awaits!